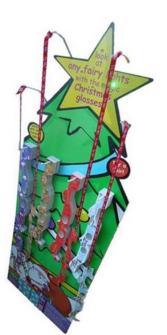

### 2018 Retailer Pack

Order your Retailer Pack of 300 Christmas Glasses and freestanding 1.5m Christmas Tree display today!

Tree comes ready built complete with flashing LEDs and sample "try me" pairs

Pack includes 300 Christmas Glasses split between 4 great types:

- 75 Reindeer
- 75 Santa
- 75 Snowmen
- 75 Christmas Presents

Retailer pack, including delivery is £300. Discounts for volume shown overleaf

Minimum reorder is just 100 glasses

### 2018 Retailer Pack

Pack includes 300 Christmas Glasses and free-standing 1.5m Christmas Tree display today!

Retailer pack, including delivery\* is £300. Discounts available for volume orders as shown below\*\*