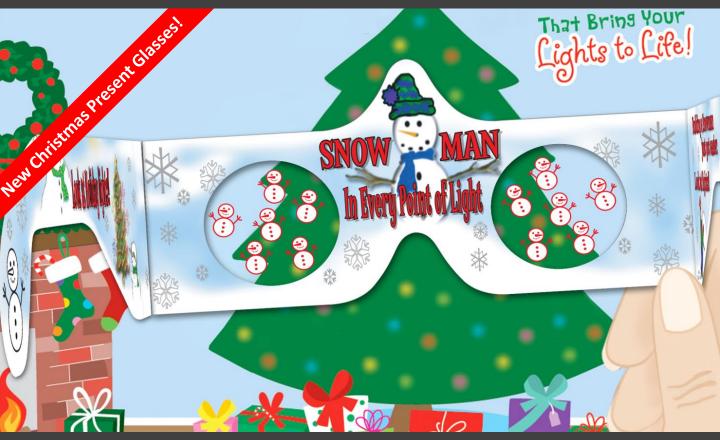

# Magic 3D Christmas Glasses!

Our amazing Christmas Glasses transform any Christmas tree fairy lights into Snowmen, Reindeer, Christmas Presents and even Father Christmas himself!

In fact, Christmas Glasses transform any point of light into a magical Christmas image

Listen for the "WOW!" every time someone tries them for the first time

With over 10 million Christmas Glasses sold in North America, Sparkle & Light first introduced Christmas Glasses to the UK for Christmas 2012. We sold over ¼ million for Christmas 2018!

Christmas Glasses are a proven exciting addition to your Christmas shop. At a typical retail price of £2.49 they are a great impulse buy. Locate next to your Christmas light display for maximum impact.