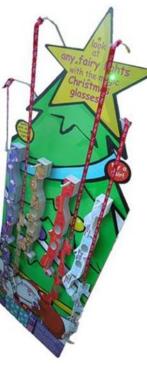

### 2018 Retailer Pack

Order your Retailer Pack of 300 Christmas Glasses and freestanding 1.5m Christmas Tree display today!

Tree comes ready built complete with flashing LEDs and sample "try me" pairs

Pack includes 300 Christmas Glasses split between 4 great types:

- 75 Reindeer
- 75 Santa
- 75 Snowmen
- 75 Christmas Presents

Retailer pack, including delivery is £300. Discounts for volume shown overleaf

Minimum reorder is just 100 glasses

### 2018 Retailer Pack

Pack includes 300 Christmas Glasses and free-standing 1.5m Christmas Tree display today!

Retailer pack, including delivery\* is £300. Discounts available for volume orders as shown below\*\*