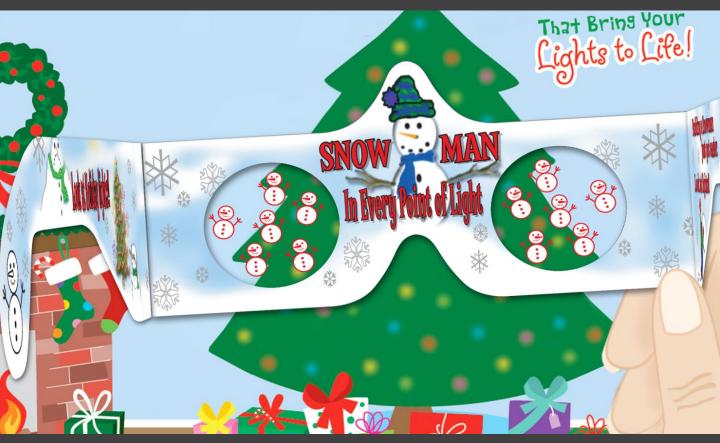

# **CUSTOM Christmas Glasses**

Our amazing Christmas Glasses transform any Christmas tree fairy lights into a magical Christmas image. In fact, Christmas Glasses transform any point of light into a magical Christmas image

Rather than ordering our stock glasses you can have your own design, logo, wording and printing on the frame of the glasses. There is a **minimum order volume of 5,000** per lens type.

We will do the design work for you for no additional charge. Just send us your requirements and we'll do the rest.

You can then select any of our Christmas lens types, or even any of our other stock lens images...glasses are not just for Christmas!

Custom Glasses are usually supplied in bulk shipped to your preferred location worldwide direct from our manufacturing facility in the USA.