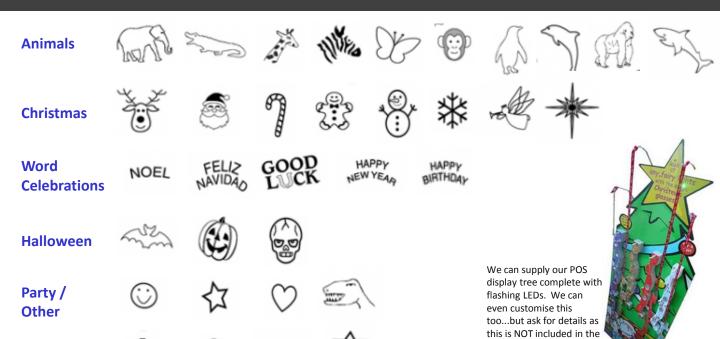

### Lens Selection for Custom Glasses

## Go Further with Custom Lens

#### Gen 4 Lens

These provide a single image for each point of light using a clear lens as per the examples below

Minimum order: Price for development: Time to create lens: 25,000 units £4,800 (GBP) 4 weeks We have an extensive range of existing lens as shown above. We can however supply custom glasses with **custom lenses**.

pricing information

overleaf.

There are two types of lens technology available; Gen 1 and Gen 4. The differences along with some examples are shown on the left. **The majority of clients use a Gen 1 lenses.** 